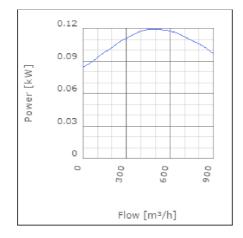

controlled | 60      | °C    |
| Sound pressure level at 3 m                               | 47      | dB(A) |
| Length                                                    | 228     | mm    |
| Width                                                     | 344     | mm    |
| Height                                                    | 344     | mm    |
| Weight                                                    | 4.6     | kg    |
| Enclosure class, motor                                    | 44      | IP    |
| Insulation class, motor                                   | F       |       |
| Capacitor                                                 | 4       | μF    |
| Duct connection                                           | ø200 mm |       |

www.ostberg.com Page 1/4



# Diagrams













www.ostberg.com Page 2/4

## Sound





|             | Tot | 63 | 125 | 250 | 500 | 1k | 2k | 4k | 8k |
|-------------|-----|----|-----|-----|-----|----|----|----|----|
| Inlet       | -   | -  | -   | -   | -   | -  | -  | -  | -  |
| Outlet      | -   | -  | -   | -   | -   | -  | -  | -  | -  |
| Surrounding | -   | -  | -   | -   | -   | -  | -  | -  | -  |
| Surrounding | -   | -  | -   | -   | -   | -  | -  | -  | -  |
| 120         |     |    |     |     |     |    |    |    |    |
| 120         |     |    |     |     |     |    |    |    |    |
|             |     |    |     |     |     |    |    |    |    |

### **Parameter**

Distance: 3.000

Propagation type: Hemi-spherical

Equivalent absorption 20.00

area:

www.ostberg.com Page 3/4



### **Dimensions**



# Wiring diagr