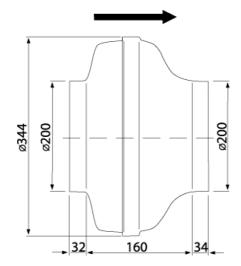

#### Technical data

| Parameter                                                 | Value   | Unit  |
|-----------------------------------------------------------|---------|-------|
| Voltage                                                   | 230     | V     |
| Phase                                                     | 1       | ~     |
| Frequency                                                 | 50      | Hz    |
| Power                                                     | 0.12    | kW    |
| Current                                                   | 0.5     | Α     |
| R.p.m.                                                    | 2580    | r/m   |
| Max. temperature of transported air                       | 60      | °C    |
| Max. temperature of transported air when speed-controlled | 60      | °C    |
| Sound pressure level at 3 m                               | 47      | dB(A) |
| Length                                                    | 228     | mm    |
| Width                                                     | 344     | mm    |
| Height                                                    | 344     | mm    |
| Weight                                                    | 4.6     | kg    |
| Enclosure class, motor                                    | 44      | IP    |
| Insulation class, motor                                   | F       |       |
| Capacitor                                                 | 4       | μF    |
| Duct connection                                           | ø200 mm |       |

### **Dimensions**