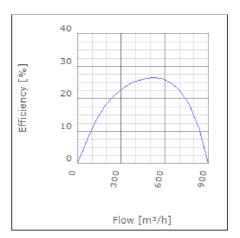

ntrolled | 60      | °C    |
| Sound pressure level at 3 m                               | 47      | dB(A) |
| Length                                                    | 228     | mm    |
| Width                                                     | 344     | mm    |
| Height                                                    | 344     | mm    |
| Weight                                                    | 4.6     | kg    |
| Enclosure class, motor                                    | 44      | IP    |
| Insulation class, motor                                   | F       |       |
| Capacitor                                                 | 4       | μF    |
| Duct connection                                           | ø200 mm |       |

www.ostberg.com Page 1/4



# Diagrams













www.ostberg.com Page 2/4

## Sound





|             | Tot | 63 | 125 | 250 | 500 | 1k | 2k | 4k | 8k |
|-------------|-----|----|-----|-----|-----|----|----|----|----|
| Inlet       | -   | -  | -   | -   | -   | -  | -  | -  | -  |
| Outlet      | -   | -  | -   | -   | -   | -  | -  | -  | -  |
| Surrounding | -   | -  | -   | -   | -   | -  | -  | -  | -  |
| Surrounding | -   | -  | -   | -   | -   | -  | -  | -  | -  |
| 120         |     |    |     |     |     |    |    |    |    |
| 120         |     |    |     |     |     |    |    |    |    |
|             |     |    |     |     |     |    |    |    |    |

### **Parameter**

Distance: 3.000

Propagation type: Hemi-spherical

Equivalent absorption 20.00

area:

www.ostberg.com Page 3/4



### **Dimensions**



# Wiring diagram