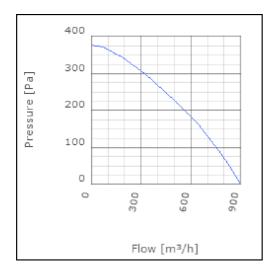

ressure level at 3 m                               | 47      | dB(A) |
| Length                                                    | 228     | mm    |
| Width                                                     | 344     | mm    |
| Height                                                    | 344     | mm    |
| Weight                                                    | 4.6     | kg    |
| Enclosure class, motor                                    | 44      | IP    |
| Insulation class, motor                                   | F       |       |
| Capacitor                                                 | 4       | μF    |
| Duct connection                                           | ø200 mm |       |

www.ostberg.com Page 1/4



# Diagrams













www.ostberg.com Page 2/4

## Sound





|             | Tot | 63 | 125 | 250 | 500 | 1k | 2k | 4k | 8k |
|-------------|-----|----|-----|-----|-----|----|----|----|----|
| Inlet       | -   | -  | -   | -   | -   | -  | -  | -  | -  |
| Outlet      | -   | -  | -   | -   | -   | -  | -  | -  | -  |
| Surrounding | -   | -  | -   | -   | -   | -  | -  | -  | -  |
| Surrounding | -   | -  | -   | -   | -   | -  | -  | -  | -  |
| 120         |     |    |     |     |     |    |    |    |    |
| 120         |     |    |     |     |     |    |    |    |    |
|             |     |    |     |     |     |    |    |    |    |

### **Parameter**

Distance: 3.000

Propagation type: Hemi-spherical

Equivalent absorption 20.00

area:

www.ostberg.com Page 3/4



### **Dimensions**



# Wiring diagram

4040001



- M = Fan Motor
- M1 = Fa