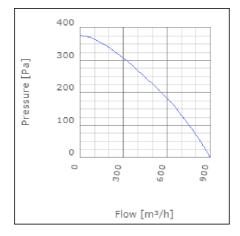

n speed-controlled | 60      | °C    |
| Sound pressure level at 3 m                               | 47      | dB(A) |
| Length                                                    | 228     | mm    |
| Width                                                     | 344     | mm    |
| Height                                                    | 344     | mm    |
| Weight                                                    | 4.6     | kg    |
| Enclosure class, motor                                    | 44      | IP    |
| Insulation class, motor                                   | F       |       |
| Capacitor                                                 | 4       | μF    |
| Duct connection                                           | ø200 mm |       |

www.ostberg.com Page 1/4



# Diagrams













www.ostberg.com Page 2/4

## Sound





|             | Tot | 63 | 125 | 250 | 500 | 1k | 2k | 4k | 8k |
|-------------|-----|----|-----|-----|-----|----|----|----|----|
| Inlet       | -   | -  | -   | -   | -   | -  | -  | -  | -  |
| Outlet      | -   | -  | -   | -   | -   | -  | -  | -  | -  |
| Surrounding | -   | -  | -   | -   | -   | -  | -  | -  | -  |
| Surrounding | -   | -  | -   | -   | -   | -  | -  | -  | -  |
| 120         |     |    |     |     |     |    |    |    |    |
| 120         |     |    |     |     |     |    |    |    |    |
|             |     |    |     |     |     |    |    |    |    |

### **Parameter**

Distance: 3.000

Propagation type: Hemi-spherical

Equivalent absorption 20.00

area:

www.ostberg.com Page 3/4



### **Dimensions**



# Wiri