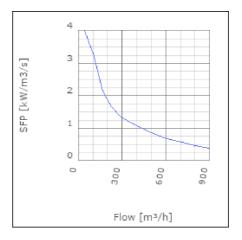

d-controlled | 60      | °C    |
| Sound pressure level at 3 m                               | 47      | dB(A) |
| Length                                                    | 228     | mm    |
| Width                                                     | 344     | mm    |
| Height                                                    | 344     | mm    |
| Weight                                                    | 4.6     | kg    |
| Enclosure class, motor                                    | 44      | IP    |
| Insulation class, motor                                   | F       |       |
| Capacitor                                                 | 4       | μF    |
| Duct connection                                           | ø200 mm |       |

www.ostberg.com Page 1/4



# Diagrams













www.ostberg.com Page 2/4

## Sound





|             | Tot | 63 | 125 | 250 | 500 | 1k | 2k | 4k | 8k |
|-------------|-----|----|-----|-----|-----|----|----|----|----|
| Inlet       | -   | -  | -   | -   | -   | -  | -  | -  | -  |
| Outlet      | -   | -  | -   | -   | -   | -  | -  | -  | -  |
| Surrounding | -   | -  | -   | -   | -   | -  | -  | -  | -  |
| Surrounding | -   | -  | -   | -   | -   | -  | -  | -  | -  |
| 120         |     |    |     |     |     |    |    |    |    |
| 120         |     |    |     |     |     |    |    |    |    |
|             |     |    |     |     |     |    |    |    |    |

### **Parameter**

Distance: 3.000

Propagation type: Hemi-spherical

Equivalent absorption 20.00

area:

www.ostberg.com Page 3/4



### **Dimensions**



# Wiring dia