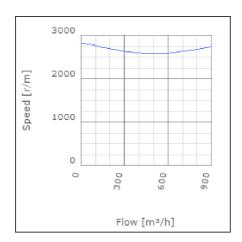

# Diagrams

www.ostberg.com Page 2/4

#### Technical data

| Parameter                                                 | Value   | Unit  |
|-----------------------------------------------------------|---------|-------|
| Voltage                                                   | 230     | V     |
| Phase                                                     | 1       | ~     |
| Frequency                                                 | 50      | Hz    |
| Power                                                     | 0.12    | kW    |
| Current                                                   | 0.5     | Α     |
| R.p.m.                                                    | 2580    | r/m   |
| Max. temperature of transported air                       | 60      | °C    |
| Max. temperature of transported air when speed-controlled | 60      | °C    |
| Sound pressure level at 3 m                               | 47      | dB(A) |
| Length                                                    | 228     | mm    |
| Width                                                     | 344     | mm    |
| Height                                                    | 344     | mm    |
| Weight                                                    | 4.6     | kg    |
| Enclosure class, motor                                    | 44      | IP    |
| Insulation class, motor                                   | F       |       |
| Capacitor                                                 | 4       | μF    |
| Duct connection                                           | ø200 mm |       |