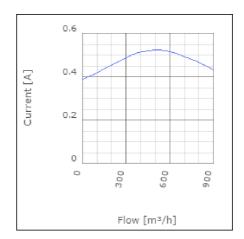

# Diagrams

www.ostberg.com Page 2/4

#### Technical data

| Parameter                                                 | Value   | Unit  |
|-----------------------------------------------------------|---------|-------|
| Voltage                                                   | 230     | V     |
| Phase                                                     | 1       | ~     |
| Frequency                                                 | 50      | Hz    |
| Power                                                     | 0.12    | kW    |
| Current                                                   | 0.5     | Α     |
| R.p.m.                                                    | 2580    | r/m   |
| Max. temperature of transported air                       | 60      | °C    |
| Max. temperature of transported air when speed-controlled | 60      | °C    |
| Sound pressure level at 3 m                               | 47      | dB(A) |
| Length                                                    | 228     | mm    |
| Width                                                     | 344     | mm    |
| Height                                                    | 344     | mm    |
| Weight                                                    | 4.6     | kg    |
| Enclosure class, motor                                    | 44      | IP    |
| Insulation class, motor                                   | F       |       |
| Capacitor                                                 | 4       | μF    |
| Duct connection                                           | ø200 mm |       |