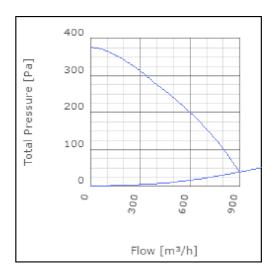

ssure level at 3 m                               | 47      | dB(A) |
| Length                                                    | 228     | mm    |
| Width                                                     | 344     | mm    |
| Height                                                    | 344     | mm    |
| Weight                                                    | 4.6     | kg    |
| Enclosure class, motor                                    | 44      | IP    |
| Insulation class, motor                                   | F       |       |
| Capacitor                                                 | 4       | μF    |
| Duct connection                                           | ø200 mm |       |

www.ostberg.com Page 1/4



# Diagrams













www.ostberg.com Page 2/4

## Sound





|             | Tot | 63 | 125 | 250 | 500 | 1k | 2k | 4k | 8k |
|-------------|-----|----|-----|-----|-----|----|----|----|----|
| Inlet       | -   | -  | -   | -   | -   | -  | -  | -  | -  |
| Outlet      | -   | -  | -   | -   | -   | -  | -  | -  | -  |
| Surrounding | -   | -  | -   | -   | -   | -  | -  | -  | -  |
| Surrounding | -   | -  | -   | -   | -   | -  | -  | -  | -  |
| 120         |     |    |     |     |     |    |    |    |    |
| 120         |     |    |     |     |     |    |    |    |    |
|             |     |    |     |     |     |    |    |    |    |

### **Parameter**

Distance: 3.000

Propagation type: Hemi-spherical

Equivalent absorption 20.00

area:

www.ostberg.com Page 3/4



### **Dimensions**



# Wiring diagram

4040001



- M = Fan Motor
- M1 = Fan