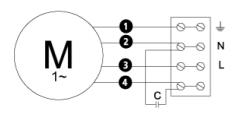

# Wiring diagram

4040001

- M = Fan Motor
- M1 = Fan Motor
- (M2) = Fan Moto
- (M3) = Rotor Motor
- = Yellow/Green
- 2 = Black
- E = Blue
- 3 = Brown
- = White (TW)
- 6 = Orange
- 7 = Grey
- 3 = Red
- 9 = Green
- 10= Violet